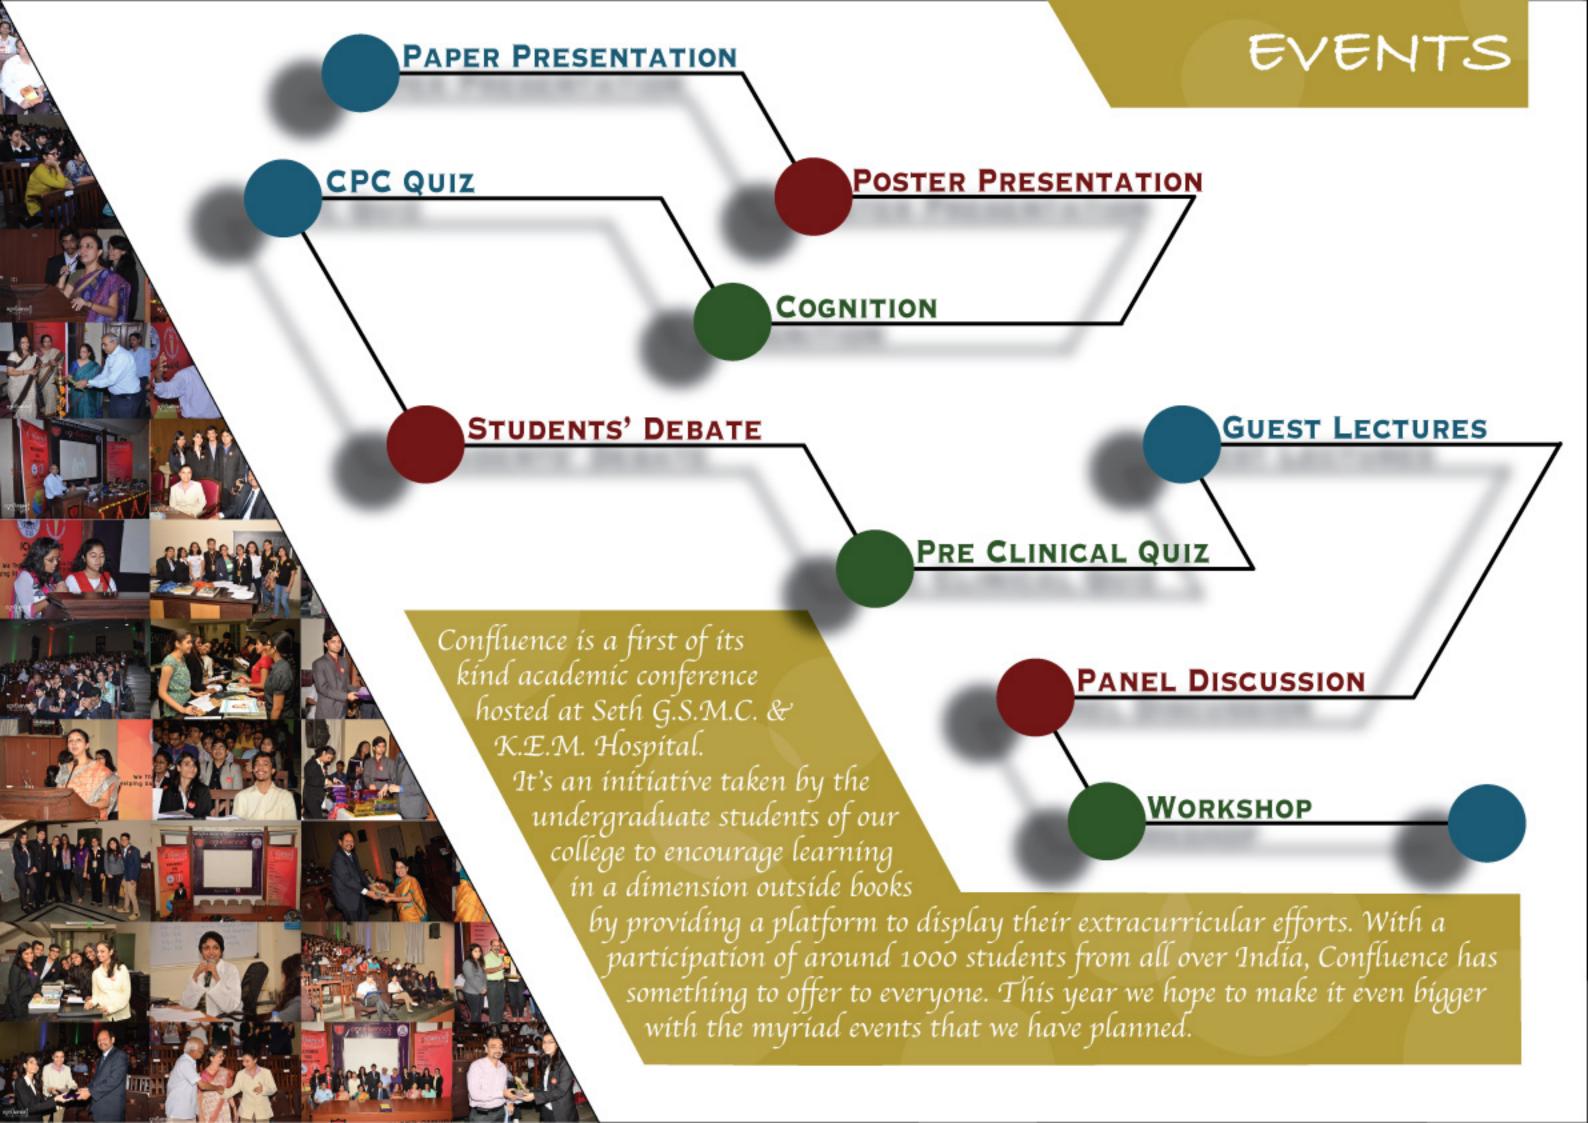

## SPONSORS









Trusted by millions

In Sexually Active Males with LUTS



Restores flow... Restores happiness















Construction With Committment







PG MD/MS Coaching







## Contact us

SETH G. S. MEDICAL COLLEGE AND KEM HOSPITAL ACHARYA DONDE MARG, PAREL- 400012, MUMBAI, INDIA



CHARULATA NAIK - 09757282114

charulata1096@gmail.com



PRAKHAR CHAUDHARY - 08879148005

prakhar.chaudhary1995@gmail.com



confluence.gsmc@gmail.com



www.confluencegsmc.com



www.facebook.com/confluencegsmc



www.twitter.com/confluencegsmc







## SETH GS MEDICAL COLLEGE & KEM HOSPITAL

ADDRESS: Acharya Donde Marg, Parel- 400012

PHONE: +91-9757282114, +91-8879148005

E-MAIL: confluence.gsmc@gmail.com